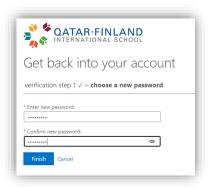

You can then select to reset your password or to unlock the account if you still know your password.

If you select to reset your password, you can receive a code either by email or text message.

Once you enter the 6-digit code you have received, you can create a new password:

! Please note that we use single sign-on at school and the password for your Office 365 account is also needed to sign into the student computers at school. You need to remember your new password, so you can use it at school.