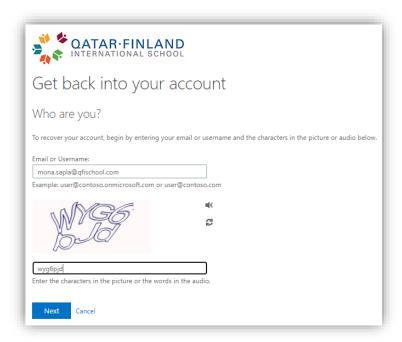

## How to reset your password

If you cannot log in, go to https://outlook.com/qfischool.com and press the Forgot my password link:

Enter the email address of the account you cannot log into and the captcha code you see on the screen: