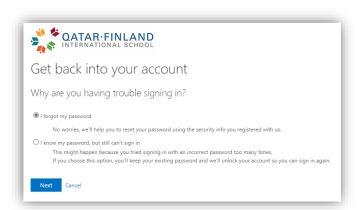

## How to reset your password

If you cannot log in, go to https://outlook.com/qfischool.com and press the Forgot my password link:

Enter the email address of the account you cannot log into and the captcha code you see on the screen:

You can then select to reset your password or to unlock the account if you still know your password.

If you select to reset your password, you can receive a code either by email or text message.

Once you enter the 6-digit code you have received, you can create a new password: