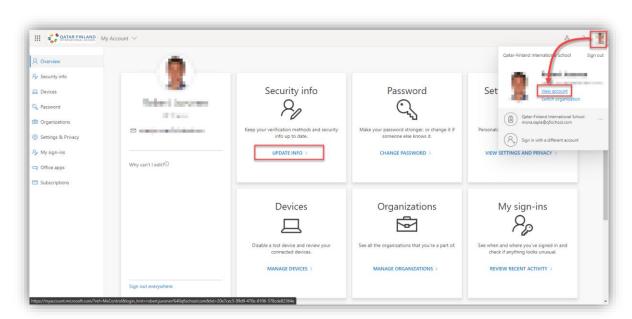

## Add and emergency contact method to your account

<u>Sign in</u> into your Office 365 school account. Click on your profile picture in the upper right corner and then on **View Account**. A new screen will load and here you must navigate to **Security Info > Update info**: