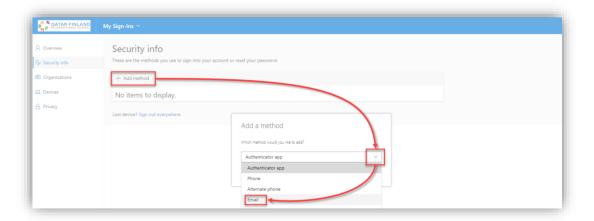

Now click on Add Method and select Email or Phone from the pulldown menu:

Enter an email address (it cannot be a @qfischool.com address) or mobile phone number and press **Next** to continue. A code will be sent to that address or that mobile phone number that you must enter to verify that the email address or mobile phone number is correct. After this, the alternative contact method has been set. You can set both an alternative email address and mobile phone number if you want.