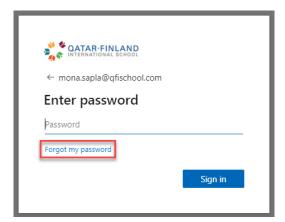

## How to reset your password

If you cannot log in, go to https://outlook.com/qfischool.com and press the Forgot my password link:

Enter the email address of the account you cannot log into and the captcha code you see on the screen: