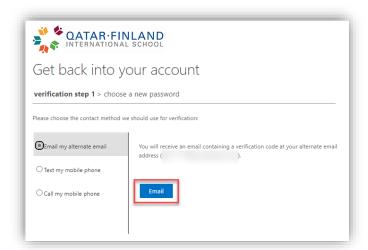

You can then select to reset your password or to unlock the account if you still know your password.

If you select to reset your password, you can receive a code either by email or text message.

Once you enter the 6-digit code you have received, you can create a new password: