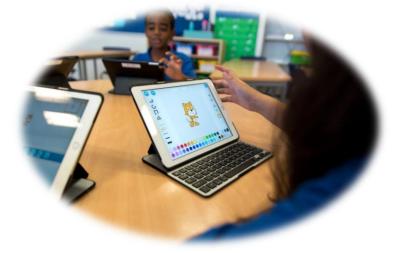

## Blended learning during AY 2021-2022

- Students are attending on-site every other day, except Grade 0 and Grade 12 students every day
- The rest of the days are on-line studies following the same school day structure
- On-line students have live lessons and teacher/LA support throughout the school hours